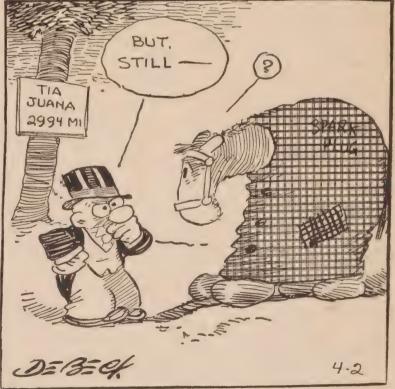

And his feelings for Spark Plug—well, they change from time to time. When Spark Plug wins a race, Barney loves him like a brother. But when Sparky loses, Barney always figures out how much he could get for him at a glue factory.

I hope you will like Barney and his horse. You will find that Barney, with all his faults and weaknesses, is human, like the rest of us. And you've simply got to like Spark Plug.

If their adventures please you and if you tell me you would like to know more of them, I'll get out other books. Anyway, please accept my thanks for having taken this one.